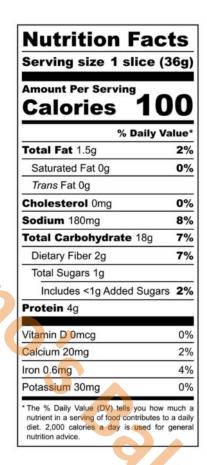

## Loaf - Protano Whole Wheat Jumbo



## **INGREDIENTS:**

ENRICHED BROMATED FLOUR BLEACHED (WHEAT FLOUR, MALTED BARLEY FLOUR, NIACIN, POTASSIUM BROMATE, REDUCED IRON, THIAMINE MONONITRATE, RIBOFLAVIN, FOLIC ACID), WATER, WHOLE WHEAT FLOUR, WHEAT BRAN, HONEY, CONTAINS LESS THAN 2 % OF EACH OF THE FOLLOWING: VEGETABLE OIL (SOYBEAN OIL), GLUTEN, YEAST, CALCIUM PROPIONATE PRESERVATIVE, LACTIC ACID, DATEM, SALT, CALCIUM SULFATE, ASCORBIC ACID (VITAMIN C) ADDED AS A DOUGH CONDITIONER, L-CYSTEINE, POLYSORBATE 60, PHOSPHORIC ACID, ENZYMES, CARAMEL COLOR.

**CONTAINS:** WHEAT, SOY

## Protano's Bakery, LLC

Address: 2116 Sherman St, Hollywood, FL 33020

www.protanosbakery.com