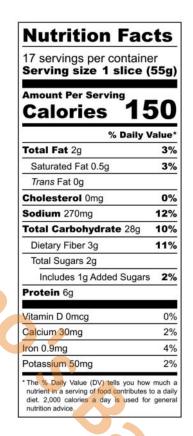

## Loaf – Protano Whole Wheat Jumbo (5/8" sliced)



INGREDIENTS: ENRICHED BROMATED FLOUR BLEACHED (WHEAT FLOUR, MALTED BARLEY FLOUR, NIACIN, POTASSIUM BROMATE, REDUCED IRON, THIAMINE MONONITRATE, RIBOFLAVIN, FOLIC ACID), WATER, WHOLE WHEAT FLOUR, WHEAT BRAN, HONEY, CONTAINS LESS THAN 2 % OF EACH OF THE FOLLOWING: VEGETABLE OIL (SOYBEAN OIL), GLUTEN, YEAST, CALCIUM PROPIONATE PRESERVATIVE, LACTIC ACID, DATEM, SALT, CALCIUM SULFATE, ASCORBIC ACID (VITAMIN C) ADDED AS A DOUGH CONDITIONER, L-CYSTEINE, POLYSORBATE 60, PHOSPHORIC ACID, ENZYMES, CARAMEL COLOR. 

**CONTAINS:** WHEAT, SOY

## Protano's Bakery, LLC

Address: 2116 Sherman St, Hollywood, FL 33020

www.protanosbakery.com