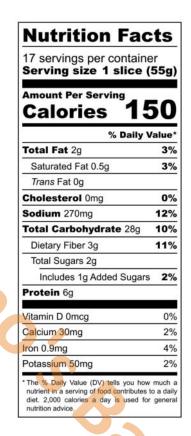

## Loaf – Protano Whole Wheat Jumbo (3/4" sliced)



INGREDIENTS: ENRICHED BROMATED FLOUR BLEACHED (WHEAT FLOUR, MALTED BARLEY FLOUR, NIACIN, POTASSIUM BROMATE, REDUCED IRON, THIAMINE MONONITRATE, RIBOFLAVIN, FOLIC ACID), WATER, WHOLE WHEAT FLOUR, WHEAT BRAN, HONEY, CONTAINS LESS THAN 2 % OF EACH OF THE FOLLOWING: VEGETABLE OIL (SOYBEAN OIL), GLUTEN, YEAST, CALCIUM PROPIONATE PRESERVATIVE, LACTIC ACID, DATEM, SALT, CALCIUM SULFATE, ASCORBIC ACID (VITAMIN C) ADDED AS A DOUGH CONDITIONER, L-CYSTEINE, POLYSORBATE 60, PHOSPHORIC ACID, ENZYMES, CARAMEL COLOR. 

**CONTAINS:** WHEAT, SOY

## Protano's Bakery, LLC

Address: 2116 Sherman St, Hollywood, FL 33020

www.protanosbakery.com