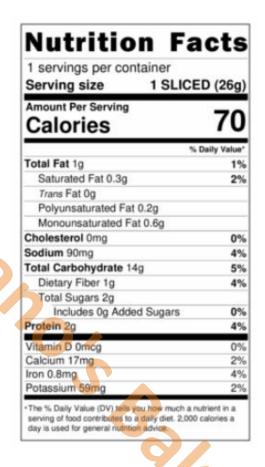

## Fruit Bread - Cinnamon Raisin



## INGREDIENTS:

UNBLEACHED ENRICHED FLOUR (WHEAT FLOUR, MALTED BARLEY FLOUR, NIACIN, REDUCED IRON, THIAMIN MONONITRATE (VITAMIN B1), RIBOFLAVIN (VITAMIN B2), FOLIC ACID), RAISINS, WATER, WHEAT GLUTEN, CONTAINS 2% OR LESS OF EACH OF THE FOLLOWING: SUGAR, CINNAMON, SOYBEAN OIL, YEAST, RAISIN JUICE CONCENTRATE, SALT, LEMON JUICEPOWDER, WHEAT FLOUR, SOY LECITHIN, DOUGH CONDITIONERS (ENZYMES, MONOGLYCERIDES, CALCIUM SULFATE, ASCORBIC ACID)

CONTAINS: WHEAT, SOY.

## Protano's Bakery, LLC

Address: 2116 Sherman St, Hollywood, FL 33020

www.protanosbakery.com