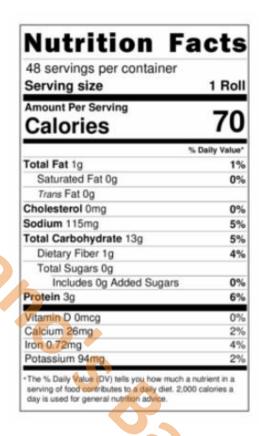

## Dinner Roll – Whole Wheat Mini Cluster



## INGREDIENTS:

WHOLE WHEAT FLOUR, WATER, UNBLEACHED ENRICHED FLOUR (WHEAT FLOUR, MALTED BARLEY FLOUR, NIACIN, IRON, THIAMIN MONONITRATE, RIBOFLAVIN, FOLIC ACID), YEAST, SUGAR, WHEAT GLUTEN, SOYBEAN OIL, CONTAINS 2% OR LESS OF THE FOLLOWING: SALT, CARAMEL COLOR, CALCIUM PROPIONATE (PRESERVATIVE), POTASSIUM SORBATE (PRESERVATIVE), WHEAT STARCH, ENZYMES, ASCORBIC ACID.

**CONTAINS: WHEAT, SOY** 

MANUFACTURED IN A FACILITY THAT USES EGGS, MILK AND SESAME SEEDS.

## Protano's Bakery, LLC

Address: 2116 Sherman St, Hollywood, FL 33020 www.protanosbakery.com