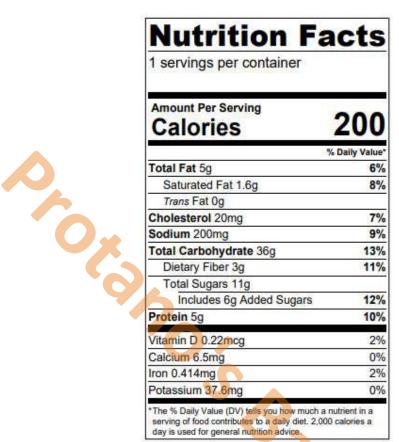

## **Danish – Cherry**

ENRICHED BLEACHED FLOUR (WHEAT FLOUR, MALT BARLEY FLOUR, NIACIN, FERROUS SULFATE, THIAMINE MONONITRATE, RIBOFLAVIN, FOLIC ACID), CHERRY FILLING (CHERRIES, SUGAR, CORN SYRUP, MODIFIED FOOD STARCH (CORN), CORN STARCH, SALT, PRESERVATIVES (SODIUM BENZOATE, POTASSIUM SORBATE), AGAR, RED #40, RED #3), WATER, MARGARINE (PARTIALLY HYDROGENATED SOY AND PALM OIL, WATER, SALT MONO & DIGLYCERIDES, NONFAT DRY MILK, SOY LECITHIN, SODIUM BENZOATE (A PRESERVATIVE), ARTIFICIAL FLAVORS AND COLOR, BETA CAROTENE, VITAMIN A PALMITATE), VEGETABLE SHORTENING (PARTIALLY HYDROGENATED SOYBEAN, COTTONSEED, AND/OR CANOLA OILS), SUGAR, EGGS, DEXTROSE, PUMPKIN, YEAST, NUTMEG, CINNAMON, POLYSORBATE 60, NATURAL AND ARTIFICIAL FLAVOR, YELLOW #6, YELLOW #5.

CONTAINS: WHEAT, SOY, MILK, EGGS.

Protano's Bakery, LLC Address: 2116 Sherman St, Hollywood, FL 33020 www.protanosbakery.com