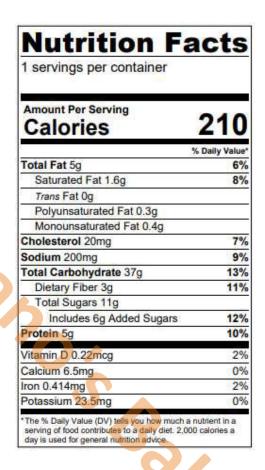

## Danish - Apple

## **INGREDIENTS:**

ENRICHED BLEACHED FLOUR (WHEAT FLOUR, MALT BARLEY FLOUR, NIACIN, FERROUS SULFATE, THIAMINE MONONITRATE, RIBOFLAVIN, FOLIC ACID), APPLE FILLING (WATER, HIGH FRUCTOSE CORN SYRUP, EVAPORATED APPLES, CORN SYRUP, MODIFIED FOOD STARCH, CITRIC ACID, PRESERVATIVES (SODIUM SULFITE, SODIUM BENZOATE, SODIUM PROPIONATE, POTASSIUM SORBATE, SODIUM METABISULFITE), NATURAL FLAVOR (MILK), LEMON JUICE CONCENTRATE, SALT, SPICE, AGAR, SODIUM CITRATE), WATER, MARGARINE (PARTIALLY HYDROGENATED SOY AND PALM OIL, WATER, SALT MONO & DIGLYCERIDES, NONFAT DRY MILK, SOY LECITHIN, SODIUM BENZOATE (A PRESERVATIVE), ARTIFICIAL FLAVORS AND COLOR, BETA CAROTENE, VITAMIN A PALMITATE), VEGETABLE SHORTENING (PARTIALLY HYDROGENATED SOYBEAN, COTTONSEED, AND/OR CANOLA OILS), SUGAR, EGGS, DEXTROSE, PUMPKIN, YEAST, NUTMEG, CINNAMON, POLYSORBATE 60, NATURAL AND ARTIFICIAL FLAVOR, YELLOW #5.

CONTAINS: WHEAT, SOY, MILK, EGGS.