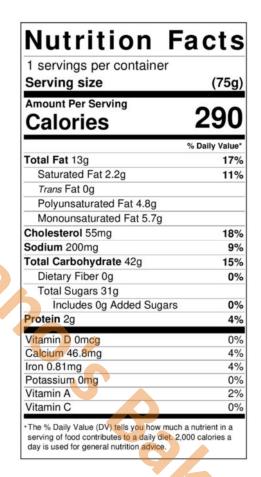

## **INGREDIENTS:**

ICING SUGAR (SUGAR, CORNSTARCH), SUGAR, VEGETABLE OIL SHORTENING (CANOLA OIL, PALM OIL, FRACTIONATED PALM OIL, FRACTIONATED PALM KERNEL OIL, MONOGLYCERIDES, POLYSORBATE 60), WATER, BLEACHED ENRICHED WHEAT FLOUR (WHEAT FLOUR, NIACIN, REDUCED IRON, THIAMINE MONONITRATE, RIBOFLAVIN, FOLIC ACID), CORN SYRUP, EGGS, SOYBEAN AND/OR CANOLA OIL, MARGARINE (SOYBEAN AND MODIFIED PALM OIL, WATER, SALT, WHEY [MILK], SOYBEAN LECITHIN, MONOGLYCERIDES, NATURAL FLAVOR, VITAMIN A PALMITATE, VITAMIN D3), MODIFIED CORNSTARCH, WHEY (MILK), NONFAT DRY MILK, BUTTER (CREAM, SALT), MONO- AND DIGLYCERIDES, LEAVENING BLEND (SODIUM ACID PYROPHOSPHATE, SODIUM BICARBONATE, CORNSTARCH, MONOCALCIUM PHOSPHATE, CALCIUM SULFATE), SALT, NATURAL FLAVOR, EMULSIFIER (PROPYLENE GLYCOL MONO- AND DIESTERS OF FATS AND FATTY ACIDS, MONO- AND DIGLYCERIDES, SOYBEAN LECITHIN, CITRIC ACID [PRESERVATIVE]), SOYBEAN LECITHIN, EDIBLE IMAGE (WATER, STARCHES (DISTARCH PHOSPHATE, ACETYLATED DISTARCH ADIPATE).

**CONTAINS:** WHEAT, SOY, MILK, EGGS.