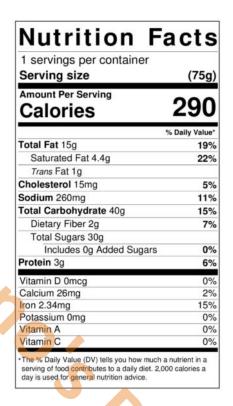

## **Cupcake - Chocolate**



## **INGREDIENTS:**

ENRICHED BLEACHED FLOUR (WHEAT FLOUR, MALTED BARLEY FLOUR, NIACIN, FERROUS SULFATE, THIAMINE MONONITRATE, RIBOFLAVIN, FOLIC ACID), SUGAR, COCOA (PROCESSED WITH ALKALI), EMULSIFIER (PROPYLENE GLYCOL, MONO-AND DIESTERS OF FATS AND FATTY ACIDS, MONO-AND DICLYCERIDES, SOY LECITHIN), LEAVENING (SODIUM ALUMINUM PHOSPHATE, SODIUM BICARBONATE, MONOCALCIUM PHOSPHATE), SOY FLOUR, CONTAINS 2% OR LESS OF THE FOLLOWING: EGG WHITES MONO-AND DIGLYCERIDES, MODIFIED FOOD STARCH, NONFAT DRY MILK, PARTIALLY HYDROGENATED SOYBEAN OIL, SALT, SOY LECITHIN, SOYBEAN OIL, DEXTROSE, XANTHAN GUM, ARTIFICIAL FLAVOR, CARBOXYMETHYLCELLULOSE.

4

CONTAINS: WHEAT, SOY, MILK, EGGS.

## Protano's Bakery, LLC

Address: 2116 Sherman St, Hollywood, FL 33020

www.protanosbakery.com