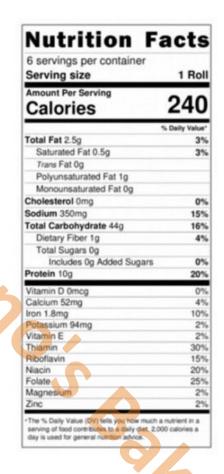

## Ciabatta – Square Whole Wheat 4" x 4"



## INGREDIENTS:

ENRICHED BLEACHED WHEAT FLOUR (NIACIN, REDUCED IRON, THIAMINE MONONITRATE, RIBOFLAVIN, FOLIC ACID) CALCIUM SULFATE, WATER, WHEAT BRAN, WHEAT BRAN, ETHOXYIATED DIACETYL TARTARIC ACID ESTERS MONO-AND DIGLYCERIDES (DATEM), CONTAINS LESS THAN 2% OF EACH OF THE FOLLOWING: ENZYMES, POLYSORBATE 60 PRESERVATIVES (PHOSPHORIC ACID SODIUM PROPIONATE) SOYBEAN OIL, ASCORBIC ACID (VITAMIN C) L-CYSTEINE HYDROCHLORIDE, GLUTEN, YEAST, SALT, HONEY, SUGAR, CARAMEL COLOR, VEGETABLE OIL

**CONTAINS: WHEAT, SOY** 

MANUFACTURED IN A FACILITY THAT USES EGGS, MILK AND SESAME SEEDS.

## Protano's Bakery, LLC

Address: 2116 Sherman St, Hollywood, FL 33020 www.protanosbakery.com