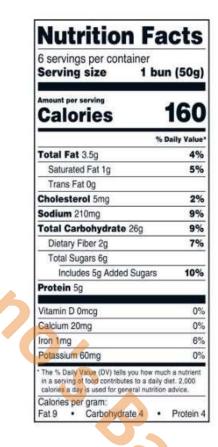

## Brioche - Hamburger 5"



## **INGREDIENTS:**

ENRICHED BROMATED FLOUR BLEACHED (WHEAT FLOUR, MALTED BARLEY FLOUR, NIACIN, REDUCED IRON, POTASSIUM BROMATE, THIAMINE MONONITRATE, RIBOFLAVIN, FOLIC ACID), WATER, DEXTROSE, VEGETABLE SHORTENING (PARTIALLY HYDROGENATED SOYBEAN AND COTTONSEED OIL), CONTAIN LESS THAN 2 % OF EACH OF THE FOLLOWING: SUGAR, SALT, MONO- AND DIGLYCERIDES, DRIED YEAST, WHEAT FLOUR, DEFATTED SOY FLOUR, CALCIUM PROPIONATE PRESERVATIVE, DEGERMINATED YELLOW CORN FLOUR, DATEM, POLYSORBATE 60, SOYBEAN OIL, CALCIUM SULFATE, TURMERIC COLOR, PAPRIKA COLOR, ETHOXYLATED MONO- AND DIGLYCERIDES, NATURAL AND ARTIFICIAL FLAVORS, SORBITAN MONOSTEARATE, POTASSIUM BROMATE, ASCORBIC ACID ADDED AS A DOUGH CONDITIONER, L-CYSTEINE, ENZYMES, AZODICARBONAMIDE, PHOSPHORIC ACID PRESERVATIVE, SODIUM PROPIONATE PRESERVAT