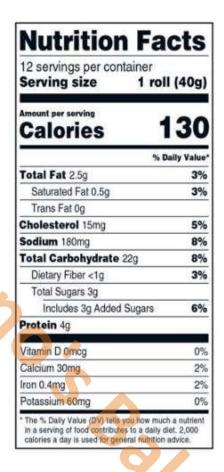

## Brioche - Hamburger 4"



## **INGREDIENTS:**

ENRICHED BROMATED FLOUR BLEACHED (WHEAT FLOUR, MALTED BARLEY FLOUR, NIACIN, REDUCED IRON, POTASSIUM BROMATE, THIAMINE MONONITRATE, RIBOFLAVIN, FOLIC ACID), WATER, DEXTROSE, VEGETABLE SHORTENING (PARTIALLY HYDROGENATED SOYBEAN AND COTTONSEED OIL), CONTAIN LESS THAN 2 % OF EACH OF THE FOLLOWING: SUGAR, SALT, MONO- AND DIGLYCERIDES, DRIED YEAST, WHEAT FLOUR, DEFATTED SOY FLOUR, CALCIUM PROPIONATE PRESERVATIVE, DEGERMINATED YELLOW CORN FLOUR, DATEM, POLYSORBATE 60, SOYBEAN OIL, CALCIUM SULFATE, TURMERIC COLOR, PAPRIKA COLOR, ETHOXYLATED MONO- AND DIGLYCERIDES, NATURAL AND ARTIFICIAL FLAVORS, SORBITAN MONOSTEARATE, POTASSIUM BROMATE, ASCORBIC ACID ADDED AS A DOUGH CONDITIONER, L-CYSTEINE, ENZYMES, AZODICARBONAMIDE, PHOSPHORIC ACID PRESERVATIVE, SODIUM PROPIONATE PRESERVAT