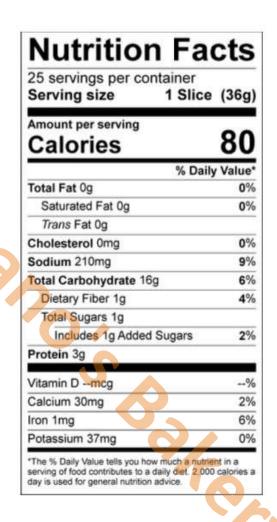

## Loaf – Protano Sandwich White (Sliced)

## **INGREDIENTS:**

ENRICHED BROMATED FLOUR BLEACHED (WHEAT FLOUR, MALTED BARLEY FLOUR, NIACIN, POTASSIUM BROMATE, REDUCED IRON, THIAMINE MONONITRATE, RIBOFLAVIN, FOLIC ACID), WATER, CONTAINS LESS THAN 2 % OF EACH OF THE FOLLOWING: SUGAR, VEGETABLE OIL, GLUTEN, SALT, DRIED YEAST, SOYBEAN OIL, CALCIUM PROPIONATE PRESERVATIVE, DATEM, MONO- AND DIGLYCERIDES, ETHYOXYLATED MONO- AND DIGLYCERIDES, ENZYMES, ASCORBIC ACID (VITAMIN C) ADDED AS A DOUGH CONDITIONER, L-CYSTEINE, POLYSORBATE 60, PHOSPHORIC AND PROPIONIC ACID PRESERVATIVE, SODIUM STEAROYL LACTYLATE, SODIUM PROPIONATE PRESERVATIVE.

CONTAINS: WHEAT, SOY

Address: 2116 Sherman St, Hollywood, FL 33020 www.protanosbakery.com